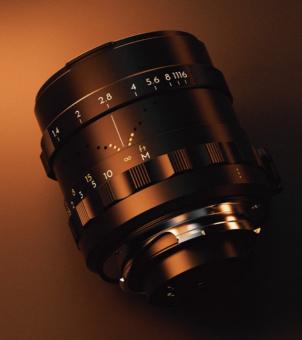

## SIMERA

1:1.4 / 28mm ASPH

| Name                                           | Simera                                                               |
|------------------------------------------------|----------------------------------------------------------------------|
| Colour                                         | Black / Silver                                                       |
| Focal Length                                   | 28 mm                                                                |
| Mount                                          | M-Bayonet                                                            |
| Aperture                                       | F1.4-F16                                                             |
| Image Circle                                   | 43.2 mm (FF)                                                         |
| Construction of Optics                         | 11 Elements in 7 Groups                                              |
| Hood                                           | 28.8mm Simera Hood                                                   |
| Angle of view (diagonal, horizontal, vertical) | 75° / 65° / 45°                                                      |
| Type of focusing                               | Manual focus                                                         |
| Close Focus<br>(from sensor plane)             | 0.4m / 1.4ft                                                         |
| Front Dia.                                     | ∮54 mm                                                               |
| Filter Size                                    | 49 mm                                                                |
| Length                                         | 55 mm / 2.13" (Without lens hoods)<br>69 mm / 2.7" (With lens hoods) |
| Iris Blade                                     | 14                                                                   |
| Weight(Product)                                | 330g                                                                 |
|                                                |                                                                      |