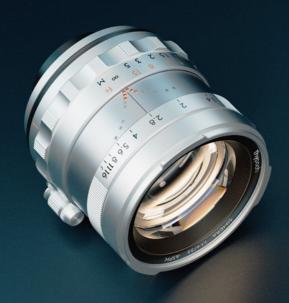

## SIMERA

1 : 1.4 / 35mm ASPH FULL FRAME

| Name                                           | Simera                                                               |
|------------------------------------------------|----------------------------------------------------------------------|
| Colour                                         | Black / Silver                                                       |
| Focal Length                                   | 35 mm                                                                |
| Mount                                          | M-Bayonet                                                            |
| Aperture                                       | F1.4-F16                                                             |
| Image Circle                                   | 43.2 mm (FF)                                                         |
| Construction of Optics                         | 9 Elements in 5 Groups                                               |
| Hood                                           | 28.8mm Simera Hood                                                   |
| Angle of view (diagonal, horizontal, vertical) | 64° / 55° / 38°                                                      |
| Type of focusing                               | Manual focus                                                         |
| Close Focus<br>(from sensor plane)             | 0.45m / 1.5ft                                                        |
| Front Dia.                                     | ∮54 mm                                                               |
| Filter Size                                    | 49 mm                                                                |
| Length                                         | 50.8mm / 2" (Without lens hoods)<br>64.8mm / 2.55" (With lens hoods) |
| Iris Blade                                     | 14                                                                   |
| Weight(Product)                                | 352.5g                                                               |
|                                                |                                                                      |